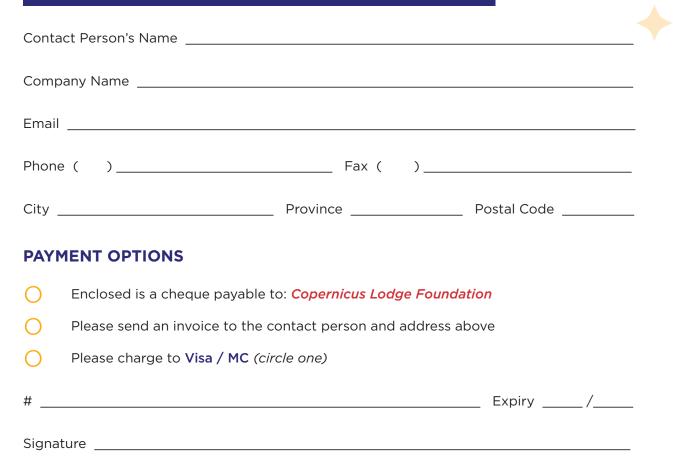

## Sponsorship CONFIRMATION FORM

YES, I would like to sponsor Copernicus Lodge Foundation's Galaxy Ball Please select one of the following categories below:

- MERCURY Presenting Sponsor \$20,000
- **VENUS** Dinner Sponsor \$15,000
- **MARS** Sponsor \$10,000
- JUPITER Sponsor \$5,000
- SATURN Sponsor \$3,000

YES, I would like to make a donation to the Galaxy Ball

- \$1.000

- - \$250
- \$100

Other

YES, I would like to advertise in the Event Program

\$500

- Half-page ad \$500
- Quarter-page ad \$250

### SPONSORSHIP CONFIRMATION FORM